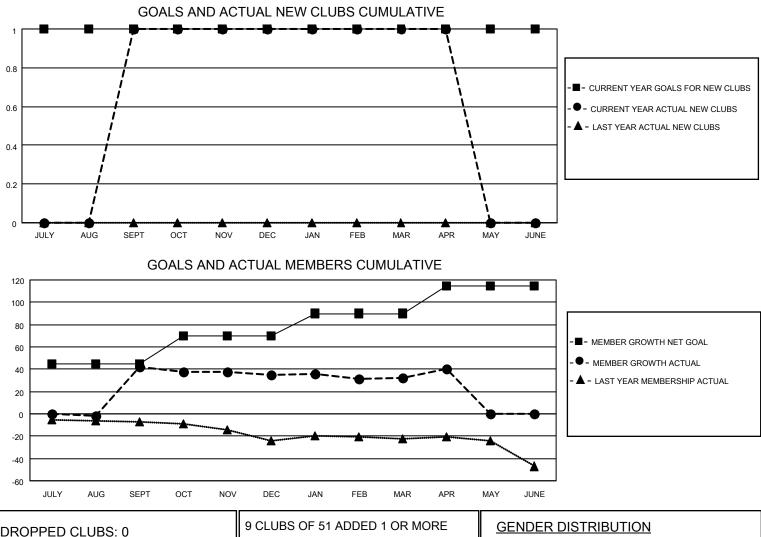

## LOCATION ICELAND

District 109 A

Results as of: 4/30/2021

| Clubs                 |               |           |               | Members               |                        |                         |                                                    |  |  |
|-----------------------|---------------|-----------|---------------|-----------------------|------------------------|-------------------------|----------------------------------------------------|--|--|
| RESULTS FOR 2020-2021 |               |           |               | RESULTS FOR 2020-2021 |                        |                         |                                                    |  |  |
| QUARTER               | NEW CLUB GOAL | NEW CLUBS | DROPPED CLUBS | QUARTER               | BER GROWTH NET<br>GOAL | MEMBER GROWTH<br>ACTUAL | DROPPED<br>MEMBERS ACTUAL<br>(including transfers) |  |  |
| JULY/AUG/SEPT         | 1             | 1         | 0             | JULY/AUG/SEPT         | 45                     | 53                      | 9                                                  |  |  |
| OCT/NOV/DEC           | 0             | 0         | 0             | OCT/NOV/DEC           | 25                     | 4                       | 10                                                 |  |  |
| JAN/FEB/MAR           | 0             | 0         | 0             | JAN/FEB/MAR           | 20                     | 10                      | 13                                                 |  |  |
| APR/MAY/JUNE          | 0             | 0         | 0             | APR/MAY/JUNE          | 25                     | 8                       | 0                                                  |  |  |

| DROPPED CLUBS: 0 |    | 9 CLUBS OF 51 ADDED 1 OR MORE<br>NEW MEMBERS | GENDER DISTRIBUTION<br>MALE 939 (76.34%) |              |   |
|------------------|----|----------------------------------------------|------------------------------------------|--------------|---|
| DROPPED MEMBERS  |    |                                              | FEMALE                                   | 291 (23.66%) |   |
| DECEASED         | 11 | CLICK HERE FOR CUMULATIVE                    | TOTAL FAMILY UNIT MEMBERS                |              | 0 |
| CLUB CANCELLED 0 |    | MEMBERSHIP DATA                              |                                          |              | 0 |
| OTHER            | 21 |                                              | FAMILY MEMBERS PAYING HALF<br>DUES       |              |   |
| TOTAL            | 32 |                                              |                                          |              |   |